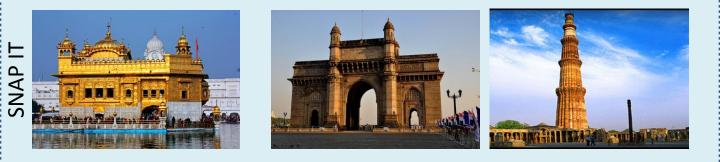

Identify these famous monuments and the cities they are in.

### ANSWERS

Match: 1D, 2E, 3C, 4B, 5F, 6A No Clue: 1. Soccer, 2. Jupiter, 3. Thumb, 4. Mt.Everest, 5. 366 Snap IT: Golden Temple in Amritsar, Gateway of India in Mumbai, Qutb Minar in Delhi Puzzler: Football, Cricket, Lawn Tennis Your Choice: 1b,2c,3b, 4c,5b