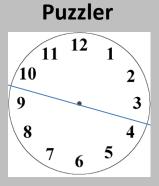

### The Puzzler

Draw a straight line across the clock face so that the numbers add up to the same total on each side of the line.