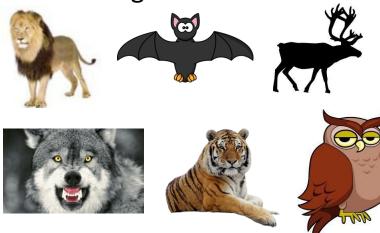

# Match the animals to their group names e.g. a school of fishes

Pack Parliament Colony Ambush Herd Pride

### ANSWERS

Match: Lion-Pride, Bat – Colony, Reindeer – Herd, Wolf – Pack, Tiger – Ambush, Owl – Parliament **No Clue**: 1. Sare Jahan Se Accha 2. Stapes, in the middle ear 3. Spinach 4. Nelson Mandela 5. Dynamite **Snap IT**: Charminar in Hyderabad, Bibi Ka Maqbara in Aurangabad, Lotus Temple in Delhi **Your Choice**: 1b, 2b, 3a, 4a,d,b,c **The Grid**: Paris, Cairo, Tripoli, Nicosia, Kabul, Muscat, Dublin, Havana, Madrid, Oslo