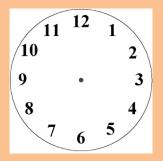

### The Puzzler

Draw a straight line across the clock face so that the numbers add up to the same total on each side of the line.