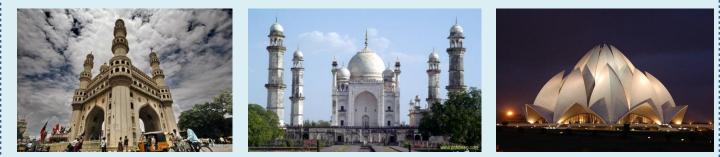

5. What was the most famous invention of Alfred Nobel, the man behind the Nobel Prize ?

Identify these famous Indian monuments and the cities they are in.

SNAP IT

### ANSWERS

Match: Lion-Pride, Bat – Colony, Reindeer – Herd, Wolf – Pack, Tiger – Ambush, Owl – Parliament **No Clue**: 1. Sare Jahan Se Accha 2. Stapes, in the middle ear 3. Spinach 4. Nelson Mandela 5. Dynamite **Snap IT**: Charminar in Hyderabad, Bibi Ka Maqbara in Aurangabad, Lotus Temple in Delhi **Your Choice**: 1b, 2b, 3a, 4a,d,b,c **The Grid**: Paris, Cairo, Tripoli, Nicosia, Kabul, Muscat, Dublin, Havana, Madrid, Oslo