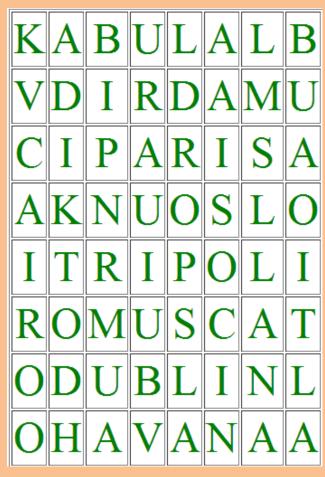

### Find the capitals of the following countries in the grid below. France, Egypt, Libya, Cyprus, Afghanistan, Oman, Ireland, Cuba, Spain, Norway

The Grid

### ANSWERS

Match: Lion-Pride, Bat – Colony, Reindeer – Herd, Wolf – Pack, Tiger – Ambush, Owl – Parliament **No Clue**: 1. Sare Jahan Se Accha 2. Stapes, in the middle ear 3. Spinach 4. Nelson Mandela 5. Dynamite **Snap IT**: Charminar in Hyderabad, Bibi Ka Maqbara in Aurangabad, Lotus Temple in Delhi **Your Choice**: 1b, 2b, 3a, 4a,d,b,c **The Grid**: Paris, Cairo, Tripoli, Nicosia, Kabul, Muscat, Dublin, Havana, Madrid, Oslo