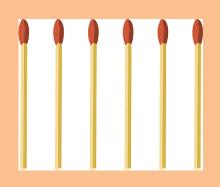

#### The Puzzler

How can you make four equilateral triangles, with one match along each side, using six matchsticks of equal length?

**Snap IT**: Jawaharlal Nehru, Devendra Fadnavis (MH CM), Kamal Hassan **Puzzler:** In 3D, a triangular pyramid with an equilateral triangle as the base and

equilateral triangles as the 3 sides. **Your Choice:** 1c, 2a, 3b, 4a **Grid:** Eye, Eve, Noon, Onion, Sense, Decide, Tomato, Church, Educated, Headache