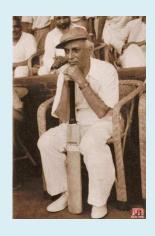

## Identify these people

**Snap IT**: Jawaharlal Nehru, Devendra Fadnavis (MH CM), Kamal Hassan **Puzzler:** In 3D, a triangular pyramid with an equilateral triangle as the base and

equilateral triangles as the 3 sides. **Your Choice:** 1c, 2a, 3b, 4a **Grid:** Eye, Eve, Noon, Onion, Sense, Decide, Tomato, Church, Educated, Headache