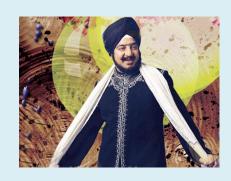

## Identify these people

**Snap IT**: Jawaharlal Nehru, Devendra Fadnavis (MH CM), Kamal Hassan **Puzzler:** In 3D, a triangular pyramid with an equilateral triangle as the base and

equilateral triangles as the 3 sides. **Your Choice:** 1c, 2a, 3b, 4a **Grid:** Eye, Eve, Noon, Onion, Sense, Decide, Tomato, Church, Educated, Headache