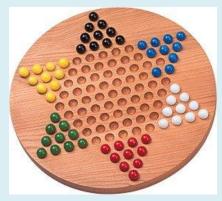

### Identify these games

# **ANSWERS**

Match: 1C, 2B, 3D/E, 4D/E, 5F, 6A No Clue: 1 Lakshadweep 2 Thermometer 3 Red Fort 4 Ganga 5 Louvre SnapIT: Ludo, Chess, Chinese Checkers Puzzler: Gear 8 will turn anti-clockwise Your Choice: 1b, 2b, 3c, 4c, 5a