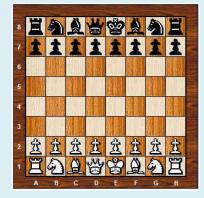

### Identify these games

# **ANSWERS**

Match: 1C, 2B, 3D/E, 4D/E, 5F, 6A No Clue: 1 Lakshadweep 2 Thermometer 3 Red Fort 4 Ganga 5 Louvre SnapIT: Ludo, Chess, Chinese Checkers Puzzler: Gear 8 will turn anti-clockwise Your Choice: 1b, 2b, 3c, 4c, 5a