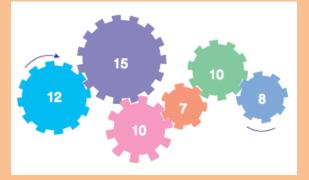

## The Puzzler

If gear no. 12 goes round clockwise, which way will the gear no. 8 turn?

# **ANSWERS**

Match: 1C, 2B, 3D/E, 4D/E, 5F, 6A No Clue: 1 Lakshadweep 2 Thermometer 3 Red Fort 4 Ganga 5 Louvre SnapIT: Ludo, Chess, Chinese Checkers Puzzler: Gear 8 will turn anti-clockwise Your Choice: 1b, 2b, 3c, 4c, 5a