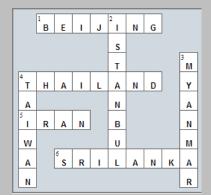

## The Grid

Given below are the old names of few countries and cities. Find their new names and fill them in the grid

- Across Peking 1.
- Siam 4.
- 5. Persia
- Ceylon 6.

- Down
- 2. Constantinople
- **Burma** 3.
- Formosa 4

# **ANSWERS**

Match: 1C, 2B, 3D/E, 4D/E, 5F, 6A No Clue: 1 Lakshadweep 2 Thermometer 3 Red Fort 4 Ganga 5 Louvre SnapIT: Ludo, Chess, Chinese Checkers Puzzler: Gear 8 will turn anti-clockwise Your Choice: 1b, 2b, 3c, 4c, 5a