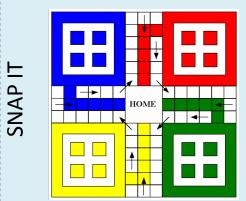

### Identify these games

# **ANSWERS**

Match: 1C, 2B, 3D/E, 4D/E, 5F, 6A No Clue: 1 Lakshadweep 2 Thermometer 3 Red Fort 4 Ganga 5 Louvre SnapIT: Ludo, Chess, Chinese Checkers Puzzler: Gear 8 will turn anti-clockwise Your Choice: 1b, 2b, 3c, 4c, 5a