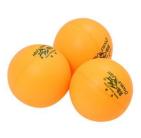

## Identify the sport played with each of the balls given

**SNAP IT** 

**Snap IT**: Cricket, Rugby, Table Tennis, Bowling, Baseball

Puzzler: Launch, Found, Peace, Mouse, Loose, Beast (Other words are possible)

**Choice:** 1c, 2a, 3a, 4b, 5c

**Grid:** TOAD, ROAD, ROAR, REAR, FEAR, FEAT, FLAT, FLAG