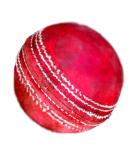

## Identify the sport played with each of the balls given

**SNAP IT** 

**Snap IT**: Cricket, Rugby, Table Tennis, Bowling, Baseball

Puzzler: Launch, Found, Peace, Mouse, Loose, Beast (Other words are possible)

**Choice:** 1c, 2a, 3a, 4b, 5c

**Grid:** TOAD, ROAD, ROAR, REAR, FEAR, FEAT, FLAT, FLAG