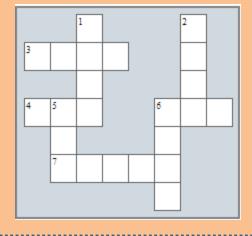

### The Grid

Question Crossword: Find the right words such that the questions make sense and the words fit into the grid properly.

#### Across

- 3. \_\_\_\_ is your name?
- 4. \_\_\_\_ are you leaving?
- 6. \_\_\_\_\_ is coming to the party?
- 7. \_\_\_\_ are my car keys?

#### Down

- 1. How \_\_\_\_\_ dogs do you have?2. How \_\_\_\_ do the toys cost?
- 5. \_\_\_\_ are you?
- 6. \_\_\_\_ is the game starting?