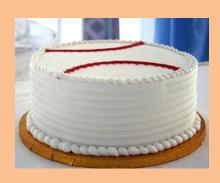

#### The Puzzler

How will you cut this cake into 8 pieces with only three strokes of the knife i.e. you can make only three cuts with the knife?

**Puzzler:** Cut 1: A vertical cut to make 2 pieces. Cut 2: A horizontal cut to make 4 pieces. Cut 3: Cut horizontally in the middle of the cake such that there are 4 top pieces and 4 bottom pieces!

Your Choice: 1b, 2a, 3a, 4c, 5a