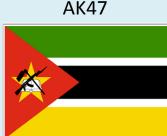

### Identify the countries from the flags.

Only nonrectangular flag

#### **ANSWERS**

Match: Bear-Cub, Camel-Calf , Deer-Fawn, Donkey-Foal, Goat-Kid,

Monkey-Infant

No Clue: 1. Curiosity 2. Lettuce 3. USA 4. Monopoly (Trade) 5. Court

Snap IT: Nepal, Bhutan, Mozambique, Japan