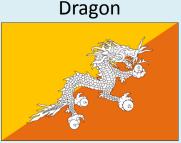

### Identify the countries from the flags.

Only nonrectangular flag

#### **ANSWERS**

Match: Bear-Cub, Camel-Calf , Deer-Fawn, Donkey-Foal, Goat-Kid,

Monkey-Infant

No Clue: 1. Curiosity 2. Lettuce 3. USA 4. Monopoly (Trade) 5. Court

Snap IT: Nepal, Bhutan, Mozambique, Japan