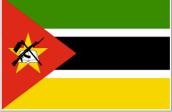

### Identify the countries from the flags.

Only nonrectangular flag

#### **ANSWERS**

Match: Bear-Cub, Camel-Calf , Deer-Fawn, Donkey-Foal, Goat-Kid,

Monkey-Infant

No Clue: 1. Curiosity 2. Lettuce 3. USA 4. Monopoly (Trade) 5. Court

Snap IT: Nepal, Bhutan, Mozambique, Japan