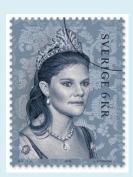

  5 "X Shepherd" is a breed of a
- dog. What is X, derived from the name of a country?

Identify the countries from the stamps.

#### **ANSWERS**

Match: a-Popeye, b- Donald, c-Tweety, d-Pinocchio, e-Garfield, f-Dora

No Clue: 1. Saxophone 2. Jai Ho 3. Rajiv Gandhi 4. Eye 5. German

Snap IT: Spain, Sweden, USSR, Afghanistan

The Puzzler: TEN