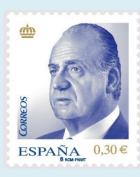

  5 "X Shepherd" is a breed of a
- dog. What is X, derived from the name of a country?

Identify the countries from the stamps.

#### **ANSWERS**

Match: a-Popeye, b- Donald, c-Tweety, d-Pinocchio, e-Garfield, f-Dora

No Clue: 1. Saxophone 2. Jai Ho 3. Rajiv Gandhi 4. Eye 5. German

Snap IT: Spain, Sweden, USSR, Afghanistan

The Puzzler: TEN