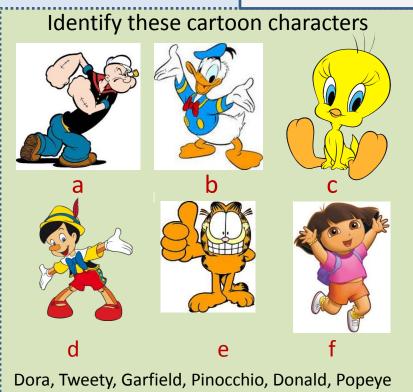

#### **ANSWERS**

Match: a-Popeye, b- Donald, c-Tweety, d-Pinocchio, e-Garfield, f-Dora

No Clue: 1. Saxophone 2. Jai Ho 3. Rajiv Gandhi 4. Eye 5. German

Snap IT: Spain, Sweden, USSR, Afghanistan

The Puzzler: TEN