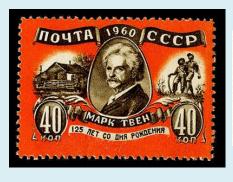

  5 "X Shepherd" is a breed of a
- dog. What is X, derived from the name of a country?

Identify the countries from the stamps.

#### **ANSWERS**

Match: a-Popeye, b- Donald, c-Tweety, d-Pinocchio, e-Garfield, f-Dora

No Clue: 1. Saxophone 2. Jai Ho 3. Rajiv Gandhi 4. Eye 5. German

Snap IT: Spain, Sweden, USSR, Afghanistan

The Puzzler: TEN