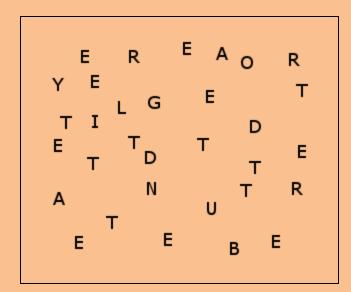

### The Grid

The answers to the clues below are jumbled in the grid above. Once all the answers are solved, the remaining letters spell a word. Find the word.

| Hot Drink      |
|----------------|
| TOY            |
| Number         |
| It has a trunk |
| Animal         |
| Not False      |
| End of a foot  |

Your Choice: 1a, 2b, 3a, 4a, 5c

The Grid: Tea, Teddy, Two, Tree, Tiger, True, Toe. Remaining word: Tablet/Battle